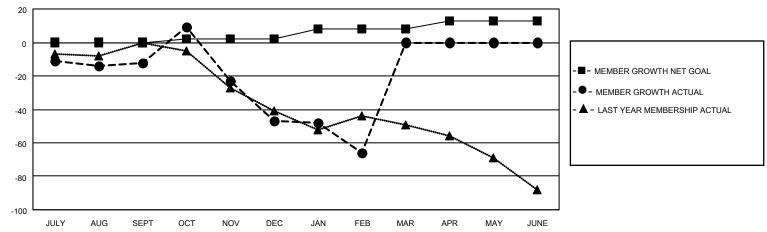

## MONTHLY MEMBERSHIP PROGRESS REPORT

LOCATION OHIO District 13 OH6 Results as of: 2/28/2021

| Clubs         |               |             |               | Members               |                        |                         |                                                    |  |
|---------------|---------------|-------------|---------------|-----------------------|------------------------|-------------------------|----------------------------------------------------|--|
|               | RESULTS FOR   | R 2020-2021 |               | RESULTS FOR 2020-2021 |                        |                         |                                                    |  |
| QUARTER       | NEW CLUB GOAL | NEW CLUBS   | DROPPED CLUBS | QUARTER MEM           | BER GROWTH NET<br>GOAL | MEMBER GROWTH<br>ACTUAL | DROPPED<br>MEMBERS ACTUAL<br>(including transfers) |  |
| JULY/AUG/SEPT | 0             | 0           | 0             | JULY/AUG/SEPT         | 0                      | 11                      | 23                                                 |  |
| OCT/NOV/DEC   | 0             | 1           | 3             | OCT/NOV/DEC           | 2                      | 45                      | 77                                                 |  |
| JAN/FEB/MAR   | 0             | 0           | 0             | JAN/FEB/MAR           | 6                      | 10                      | 26                                                 |  |
| APR/MAY/JUNE  | 1             | 0           | 0             | APR/MAY/JUNE          | 5                      | 0                       | 0                                                  |  |

## GOALS AND ACTUAL MEMBERS CUMULATIVE

| DROPPED CLUBS: 3              |     | 19 CLUBS OF 60 ADDED 1 OR MORE | GENDER DISTRIBUTION             |                |     |
|-------------------------------|-----|--------------------------------|---------------------------------|----------------|-----|
|                               |     | NEW MEMBERS                    | MALE                            | 1,149 (70.75%) |     |
|                               |     |                                | FEMALE                          | 475 (29.25%)   |     |
| DROPPED MEMBERS               |     |                                |                                 |                |     |
| DECEASED                      | 25  | CLICK HERE FOR CUMULATIVE      | TOTAL FAMILY UNIT MEMBERS       |                | 393 |
| CLUB CANCELLED 29<br>OTHER 72 |     | MEMBERSHIP DATA                |                                 |                |     |
|                               |     |                                | FAMILY MEMBERS PAYING HALF DUES |                | 203 |
| TOTAL                         | 126 |                                | DOLO                            |                |     |