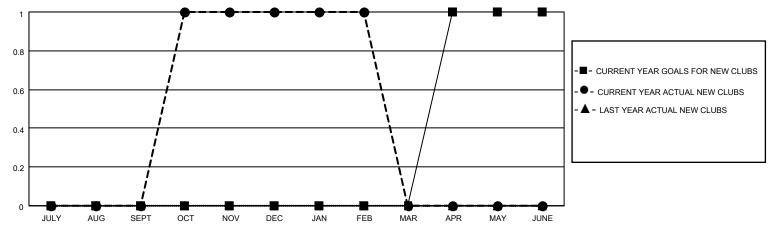

## MONTHLY MEMBERSHIP PROGRESS REPORT

LOCATION OHIO District 13 OH6 Results as of: 2/28/2021

| Clubs         |               |             |               | Members               |                        |                         |                                                    |  |
|---------------|---------------|-------------|---------------|-----------------------|------------------------|-------------------------|----------------------------------------------------|--|
|               | RESULTS FOR   | R 2020-2021 |               | RESULTS FOR 2020-2021 |                        |                         |                                                    |  |
| QUARTER       | NEW CLUB GOAL | NEW CLUBS   | DROPPED CLUBS | QUARTER MEM           | BER GROWTH NET<br>GOAL | MEMBER GROWTH<br>ACTUAL | DROPPED<br>MEMBERS ACTUAL<br>(including transfers) |  |
| JULY/AUG/SEPT | 0             | 0           | 0             | JULY/AUG/SEPT         | 0                      | 11                      | 23                                                 |  |
| OCT/NOV/DEC   | 0             | 1           | 3             | OCT/NOV/DEC           | 2                      | 45                      | 77                                                 |  |
| JAN/FEB/MAR   | 0             | 0           | 0             | JAN/FEB/MAR           | 6                      | 10                      | 26                                                 |  |
| APR/MAY/JUNE  | 1             | 0           | 0             | APR/MAY/JUNE          | 5                      | 0                       | 0                                                  |  |

## GOALS AND ACTUAL NEW CLUBS CUMULATIVE